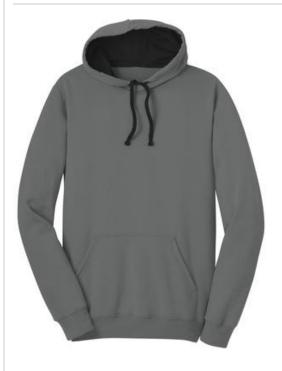

## District<sup>®</sup> The Concert Fleece<sup>®</sup> Hoodie. DT810

Your style will rock in this warm hoodie.

- 7.8-ounce, 50/50 cotton/poly fleece
- Tear-away label
- Black jersey hood lining, twill back neck tape and flat
- drawcords
- Front pouch pocket
- 2X2 rib knit cuffs and hem