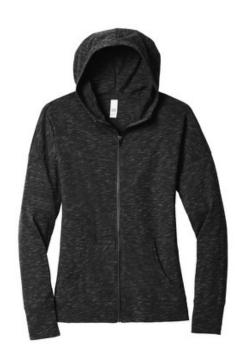

# District <sup>®</sup> Women's Medal Full-Zip Hoodie. DT665

Strengthen your style impact with this lightweight hoodie made for ease and versatility.

- 4.9-ounce, 90/10 combed ring spun cotton/poly, 30 singles
- Tear-away label
- Self-fabric back neck tape
- YKK Metaluxe <sup>®</sup> zipper
- Front pockets
- Self-fabric cuffs and hems