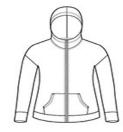

# District <sup>®</sup> Women's Medal Full-Zip Hoodie. DT665

Strengthen your style impact with this lightweight hoodie made for ease and versatility.

- 4.9-ounce, 90/10 combed ring spun cotton/poly, 30 singles
- Tear-away label
- Self-fabric back neck tape
- YKK Metaluxe <sup>®</sup> zipper
- Front pockets
- Self-fabric cuffs and hems

#### **CARE INSTRUCTIONS**

Machine wash cold with like colors. Do not use fabric softener. Non-chlorine bleach, when needed. Tumble dry low. Remove promptly. Cool iron, if necessary.

front