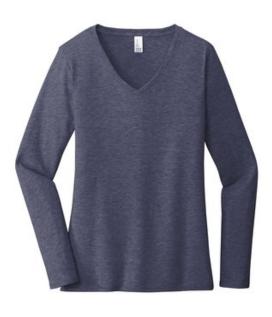

# District <sup>®</sup> Women's Very Important Tee <sup>®</sup> Long Sleeve V-Neck. DT6201

## An important addition to any closet.

- 4.3-ounce, 100% combed ring spun cotton, 30 singles
- 50/50 combed ring spun cotton/poly (Heathers)
- 90/10 combed ring spun cotton/poly (Light Heather Grey)
- 1x1 rib knit neck
- Tear-away label
- Shoulder to shoulder taping