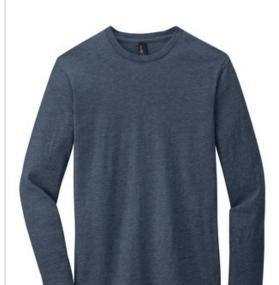

# District<sup>®</sup> Very Important Tee<sup>®</sup> Long Sleeve. DT6200

An important addition to any closet.

- 4.3-ounce, 100% combed ring spun cotton, 30 singles
- 50/50 combed ring spun cotton/poly (Heathers)
- 90/10 combed ring spun cotton/poly (Light Heather Grey)
- Slightly slimmer body
- 1x1 rib knit neck
- Tear-away label
- Shoulder to shoulder taping
- Open hem sleeves