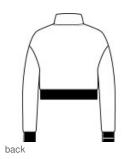

# District<sup>®</sup> Women's V.I.T.<sup>™</sup> Fleece 1/2-Zip DT6111

An ideal canvas for decorators, this soft fleece is everything and more at an unbeatable value.

- 8.3-ounce, 65/35 ring spun cotton/polyester
- 100% ring spun cotton face (Solids, Light Heather Grey)
- 60/40 ring spun cotton/polyester (Heathers)
- Drop shoulder
- Modest crop length
- Dyed-to-match twill back neck tape
- YKK aluminum zipper
- Side seamed
- 1x1 rib knit cuffs and hem
- Tear-away label