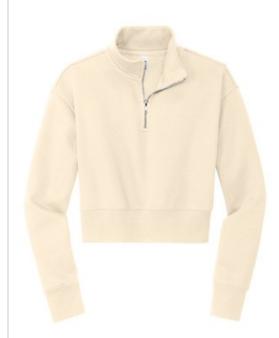

# District<sup>®</sup> Women's V.I.T.<sup>™</sup> Fleece 1/2-Zip DT6111

An ideal canvas for decorators, this soft fleece is everything and more at an unbeatable value.

- 8.3-ounce, 65/35 ring spun cotton/polyester
- 100% ring spun cotton face (Solids, Light Heather Grey)
- 60/40 ring spun cotton/polyester (Heathers)
- Drop shoulder
- Modest crop length
- Dyed-to-match twill back neck tape
- YKK aluminum zipper
- Side seamed
- 1x1 rib knit cuffs and hem
- Tear-away label