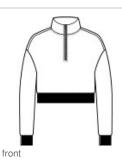

# District<sup>®</sup> Women's V.I.T.<sup>™</sup> Fleece 1/2-Zip DT6111

An ideal canvas for decorators, this soft fleece is everything and more at an unbeatable value.

- 8.3-ounce, 65/35 ring spun cotton/polyester
- 100% ring spun cotton face (Solids, Light Heather Grey)
- 60/40 ring spun cotton/polyester (Heathers)
- Drop shoulder
- Modest crop length
- Dyed-to-match twill back neck tape
- YKK aluminum zipper
- Side seamed
- 1x1 rib knit cuffs and hem
- Tear-away label