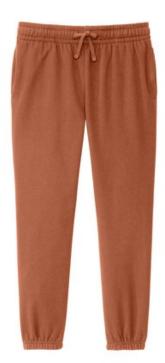

# District<sup>®</sup> Women's V.I.T.<sup>™</sup> Fleece Sweatpant DT6110

An ideal canvas for decorators, this soft sweatpant is everything and more at an unbeatable value.

- 8.3-ounce, 65/35 ring spun cotton/polyester
- 100% ring spun cotton face (Solids, Light Heather Grey)
- 60/40 ring spun cotton/polyester (Heathered Charcoal)
- Dyed-to-match exterior drawcords
- Self-fabric elastic waistband and cuffs
- Side seam pockets
- Side seamed
- Tear-away label