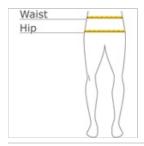

#### **HOW TO MEASURE**

### WAIST

Measure around the smallest part of the natural waist.

#### HIPS

With feet together, measure around the fullest part of hips, keep tape horizontal.

### SIZE CHART

|       | XS    | S     | М     | L     | XL    | XXL   | 3XL   | 4XL   |
|-------|-------|-------|-------|-------|-------|-------|-------|-------|
| Size  | 2     | 4/6   | 8/10  | 12/14 | 16/18 | 20/22 | 24/26 | 28/30 |
| Waist | 24-26 | 27-28 | 29-30 | 31-33 | 34-36 | 37-39 | 40-43 | 44-47 |
| Hip   | 34-36 | 37-38 | 39-40 | 41-43 | 44-46 | 47-49 | 50-53 | 54-57 |