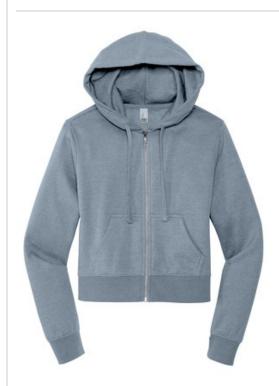

# District<sup>®</sup> Women's V.I.T.<sup>™</sup> Fleece Full-Zip Hoodie DT6103

An ideal canvas for decorators, this soft fleece is everything and more at an unbeatable value.

- 8.3-ounce, 65/35 ring spun cotton/polyester
- 100% ring spun cotton face (Solids, Light Heather Grey)
- 60/40 ring spun cotton/polyester (Heathers)
- Self-fabric lined hood
- Dyed-to-match drawcords with stitched buttonholes
- Dyed-to-match twill back neck tape
- Covered YKK aluminum zipper
- Side seamed
- 1x1 rib knit cuffs and hem
- Tear-away label