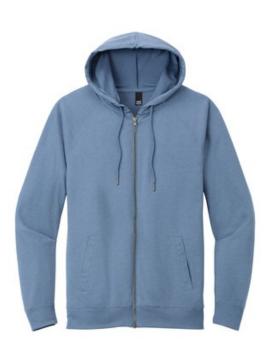

# District<sup>®</sup> Featherweight French Terry<sup>™</sup> Full-Zip Hoodie DT573

A soft hoodie with a laid-back vibe and the casual ease of French terry.

- 4.5-ounce, 70/30 combed ring spun cotton/poly French
- terry, 40 singles

  Unlined hood
- Dyed-to-match drawcords
- Dyeu-to-match drawcord
- YKK Metaluxe<sup>®</sup> zipper
- Raglan sleeves
- Front pockets
- 2x1 rib knit cuffs and hem
- Tear-away label
- \*\*