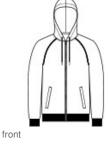

# District<sup>®</sup> Featherweight French Terry<sup>™</sup> Full-Zip Hoodie DT573

A soft hoodie with a laid-back vibe and the casual ease of French terry.

- 4.5-ounce, 70/30 combed ring spun cotton/poly French
- terry, 40 singles

  Unlined hood
- Dyed-to-match drawcords
- Dyeu-to-match drawcord
- YKK Metaluxe<sup>®</sup> zipper
- Raglan sleeves
- Front pockets
- 2x1 rib knit cuffs and hem
- Tear-away label
- \*\*