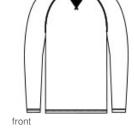

## District<sup>®</sup> Featherweight French Terry<sup>™</sup> Long Sleeve Crewneck DT572

A laid-back vibe captured in the casual ease of French terry.

- 4.5-ounce, 70/30 combed ring spun cotton/poly French terry, 40 singles
- Rib V patch at neck
- Raglan sleeves
- 2x1 rib knit neck
- Tear-away label
- \*\*