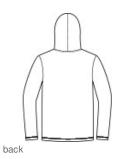

# District <sup>®</sup> Featherweight French Terry <sup>™</sup> Hoodie DT571

A laid-back vibe captured in a soft hoodie.

- 4.5-ounce, 70/30 combed ring spun cotton/poly French terry, 40 singles
- Tear-away label
- Back neck tape
- Unlined hood
- Front pouch pocket
- Dyed-to-match drawcords with metal tips and grommets