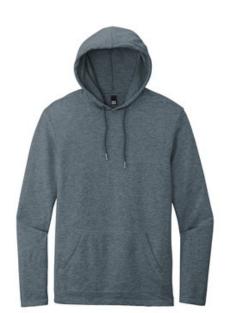

# District <sup>®</sup> Featherweight French Terry <sup>™</sup> Hoodie DT571

A laid-back vibe captured in a soft hoodie.

- 4.5-ounce, 70/30 combed ring spun cotton/poly French terry, 40 singles
- Tear-away label
- Back neck tape
- Unlined hood
- Front pouch pocket
- Dyed-to-match drawcords with metal tips and grommets