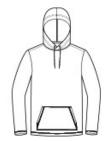

# District <sup>®</sup> Featherweight French Terry <sup>™</sup> Hoodie DT571

A laid-back vibe captured in a soft hoodie.

- 4.5-ounce, 70/30 combed ring spun cotton/poly French terry, 40 singles
- Tear-away label
- Back neck tape
- Unlined hood
- Front pouch pocket
- Dyed-to-match drawcords with metal tips and grommets