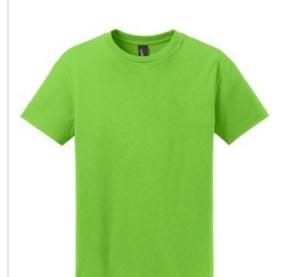

# DISCONTINUED District $^{\mbox{\scriptsize B}}$ Youth The Concert Tee $^{\mbox{\scriptsize B}}$ . DT5000Y

The beat goes on and on in this tee.

- 4.5-ounce, 100% soft spun cotton, 30 singles
- 50/50 soft spun cotton/poly (Neon)
- 90/10 soft spun cotton/poly (Heather Grey)
- Tear-away tag

## COLOR INFORMATION