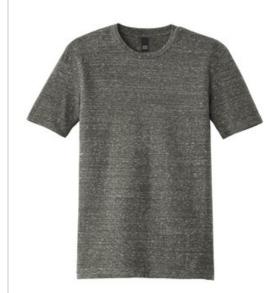

# DISCONTINUED District ® Cosmic Tee. DT365

A cosmos of intermixed colors.

- 4.3-ounce, 60/40 combed ring spun cotton/poly, 40 singles
- Tear-away label
- Shoulder to shoulder taping

Please note: This product is transitioning from woven labels to tear-away labels. Your order may contain a combination of both labels.