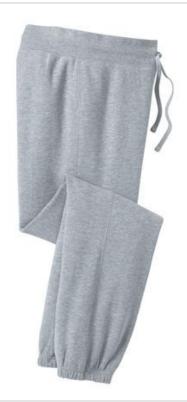

# Juniors Core Fleece Pant. DT294

The official outfit for chilling. Elastic cuffs are ready for scrunching.

- 8.3-ounce, 60/40 cotton/poly fleece
- Elastic waistband with functional twill tape drawcord