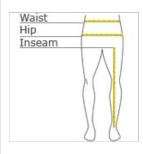

#### HOW TO MEASURE

#### WAIST

Measure around the smallest part of the natural waist.

## INSEAM

Measure a similar style pant that fits well and is the desired length. Measure from the crotch seam to the hem.

#### HIPS

With feet together, measure around the fullest part of hips, keep tape horizontal.