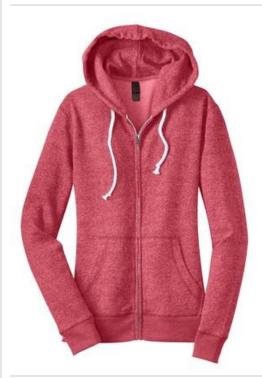

## Juniors Marled Fleece Full-Zip Hoodie DT292

The two-toned appearance of marled yarn gives this hoodie a unique look.

- 8.3-ounce, 60/40 cotton/poly fleece
- White drawcord and inside trim
- Black drawcord and inside trim on Marled Black
- Metal zipper