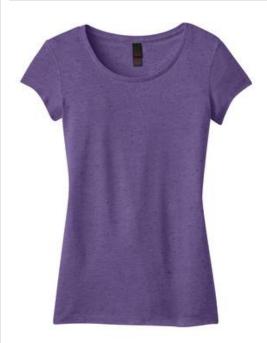

# **Juniors Textured Girly Crew Tee. DT270**

The texture adds a little edginess to this must-have tee.

- 4.4-ounce, 50/25/25 poly/ring spun cotton/rayon
- 24 singles

Textured fabric infuses each garment with unique character.

Please allow for slight color variations.

front

back