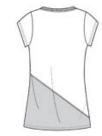

# **CLOSEOUT District<sup>®</sup> Juniors Tri-Blend Pieced Crewneck Tee. DT243**

- 4.4-ounce, 50/38/12 poly/ring spun cotton/rayon, 30 singles
- Piecing on front and back

back