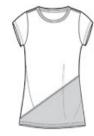

# **CLOSEOUT District<sup>®</sup> Juniors Tri-Blend Pieced Crewneck Tee. DT243**

- 4.4-ounce, 50/38/12 poly/ring spun cotton/rayon, 30 singles
- Piecing on front and back

### **CARE INSTRUCTIONS**

Machine wash cold with like colors. Non-chlorine bleach only if needed, do not use fabric softener. Tumble dry low, remove promptly. Cool iron if needed. Do not dry clean.

front