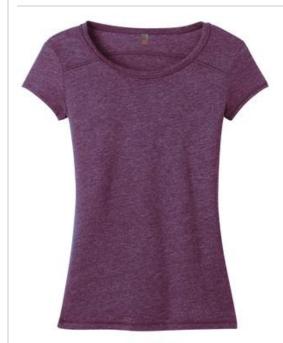

# Juniors Gravel 50/50 Crew Tee. DT2400

The two-toned gravel look makes this tee a favorite.

- 3.8-ounce, 50/50 ring spun combed cotton/poly, 30 singles
- Shoulder and back seam details

Gravel fabric infuses each garment with unique character.

Please allow for slight color variations.