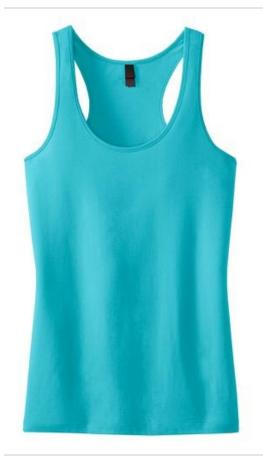

# Juniors 60/40 Racerback Tank. DT237

Our semi-fitted tank is 100% comfy--and 100% layerable.

- 3.5-ounce, 60/40 ring spun combed cotton/poly, 40 singles
- 50/50 soft spun cotton/poly (Neon)

Due to the nature of 50/50 cotton/polyester neon fabrics, special care must be taken throughout the printing process.

## COLOR INFORMATION