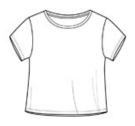

# **CLOSEOUT** District<sup>®</sup> Juniors Relaxed Crop Tee. DT2303

This midriff-baring tee has attitude and a drapey fit.

- 4.5-ounce, 50/25/25 poly/ring spun cotton/rayon, 32 singles
- Tear-away tag
- Cropped body length