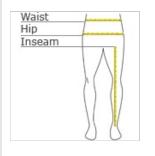

#### HOW TO MEASURE

WAIST

INSEAM Measure a similar style pant that fits well and is the desired length. Measure from the crotch seam to the hem.

Measure around the smallest part of the natural waist.

## HIPS

With feet together, measure around the fullest part of hips, keep tape horizontal.