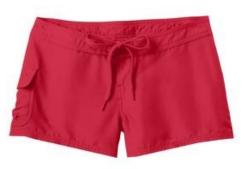

# CLOSEOUT District<sup>®</sup> Juniors Boardshort. DT2020

This warm-weather must-have pairs easily with a bikini, tee or tank.

- 4.1-ounce, 100% polyester
- Spandex fly and dyed-to-match lace closure
- 3-inch inseam
- Right patch pocket