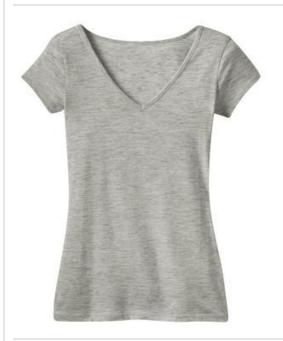

# Juniors Extreme Heather V-Neck Tee DT2001

Softness and style--to the extreme.

4-ounce, 60/40 ring spun combed cotton/poly, 32 singles

Extreme Heather fabric infuses each garment with unique character. Please allow for slight color variations.