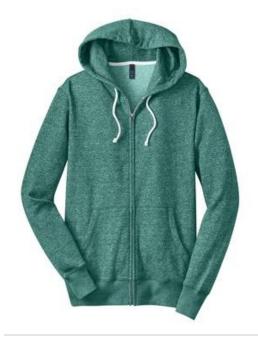

## Young Mens Marled Fleece Full-Zip Hoodie DT192

Two-toned marled yarn gives this hip hoodie a colorful twist.

- 8.3-ounce, 60/40 cotton/poly fleece
- White drawcord and inside trim
- Black drawcord and inside trim on Marled Black
- Metal zipper