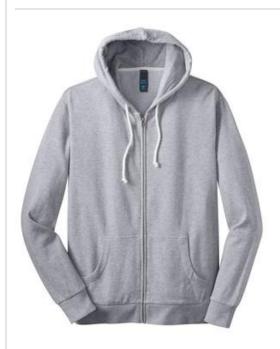

## **Young Mens Core Fleece Full-Zip Hoodie DT190**

Basic--but miles away from boring.

- 8.3-ounce, 60/40 cotton/poly fleece
- White drawcord and inside trim
- Metal zipper

HOW TO MEASURE