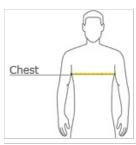

#### CHEST WIDTH

Measure under the arm and around the fullest part of the chest with arms down, keeping tape horizontal.

#### SIZE CHART

| Chest 32-34 35-36 37-39 40-42 43-45 46-48 49-51 52-54 |       | XS    | S     | М     | L     | XL    | 2XL | 3XL | 4XL   |
|-------------------------------------------------------|-------|-------|-------|-------|-------|-------|-----|-----|-------|
|                                                       | Chest | 32-34 | 35-36 | 37-39 | 40-42 | 13-15 |     |     | 52-54 |