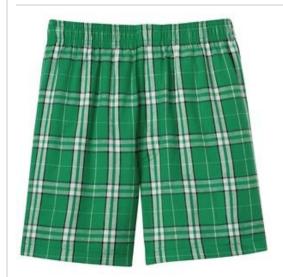

# Young Mens Flannel Plaid Boxer. DT1801

A simple, soft boxer built for hangin' around.

- 4.3-ounce, 100% ring spun combed cotton
- Elastic waistband
- Faux fly
- 5-inch inseam

## COLOR INFORMATION