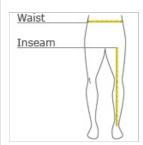

### HOW TO MEASURE

WAIST

Measure around the smallest part of the natural waist.

### INSEAM

Measure a similar style pant that fits well and is the desired length. Measure from the crotch seam to the hem.