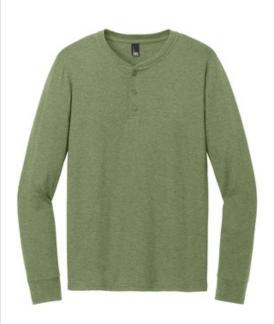

# District<sup>®</sup> Perfect Tri<sup>®</sup> Long Sleeve Henley DT145

Three yarns form a perfect easygoing look in this henley version of our popular long sleeve tee.

- 4.5-ounce, 50/25/25 poly/combed ring spun cotton/rayon, 32 singles
- 1x1 rib knit neck and cuffs
- 3-button placket
- Shoulder to shoulder taping
- Tear-away label