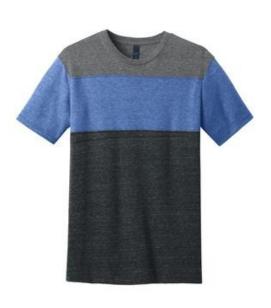

## CLOSEOUT District<sup>®</sup> Young Mens Tri-Blend Pieced Crewneck Tee. DT143

In this tee, the pieces fit together perfectly for a heathered, colorblocked look.

- 4.4-ounce, 50/38/12 poly/ring spun cotton/rayon, 30 singles
- Piecing on front and back