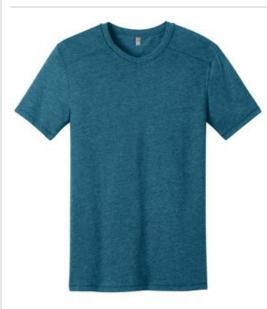

## Young Mens Gravel 50/50 Notch Crew Tee. DT1400

An exceptionally soft tee that's ready for the road of life.

- 3.8-ounce, 50/50 ring spun combed cotton/poly, 30 singles
- Shoulder and back seam details

Gravel fabric infuses each garment with unique character. Please allow for slight color variations. CARE INSTRUCTIONS Machine wash cold. Tumble dry low. Cool iron if necessary. Non-chlorine bleach.

front