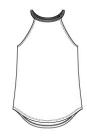

# District <sup>®</sup> Women's Perfect Tri <sup>®</sup> Rocker Tank. DT137L

Turn up the volume in this tank with its perfect mix of softness and attitude.

- 4.5-ounce, 50/25/25 poly/combed ring spun cotton/rayon, 32 singles
- 2X1 rib knit at neck
- Tear-away label
- Curved hem

#### **CARE INSTRUCTIONS**

Machine wash cold, with like colors. Only non-chlorine bleach. Tumble dry low. Warm iron if necessary.

front

back