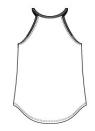

# District <sup>®</sup> Women's Perfect Tri <sup>®</sup> Rocker Tank. DT137L

Turn up the volume in this tank with its perfect mix of softness and attitude.

- 4.5-ounce, 50/25/25 poly/combed ring spun cotton/rayon, 32 singles
- 2X1 rib knit at neck
- Tear-away label
- Curved hem

#### **CARE INSTRUCTIONS**

Machine wash cold, with like colors. Only non-chlorine bleach. Tumble dry low. Warm iron if necessary.

front

back