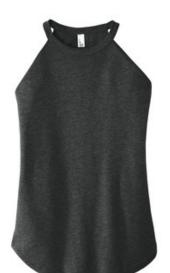

# District <sup>®</sup> Women's Perfect Tri <sup>®</sup> Rocker Tank. DT137L

Turn up the volume in this tank with its perfect mix of softness and attitude.

- 4.5-ounce, 50/25/25 poly/combed ring spun cotton/rayon, 32 singles
- 2X1 rib knit at neck
- Tear-away label
- Curved hem

Please note: This product is transitioning from woven labels to tear-away labels. Your order may contain a combination of both labels.

Tri-Blend fabric infuses each garment with unique character. Please allow for slight color variations. Due to the heat sensitivity of tri-blend fabrics, special care must be taken throughout the printing process. Consult your decorator or ink supplier for best printing practices.