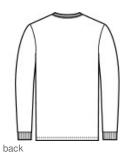

# District<sup>®</sup> Youth Perfect Tri<sup>®</sup> Long Sleeve Tee DT132Y

- 4.5-ounce, 50/25/25 poly/combed ring spun cotton/rayon,
  32 singles
- 1x1 rib knit neck and cuffs
- Shoulder to shoulder taping
- Tear-away label