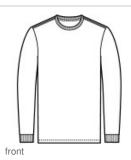

# District<sup>®</sup> Youth Perfect Tri<sup>®</sup> Long Sleeve Tee DT132Y

- 4.5-ounce, 50/25/25 poly/combed ring spun cotton/rayon,
  32 singles
- 1x1 rib knit neck and cuffs
- Shoulder to shoulder taping
- Tear-away label