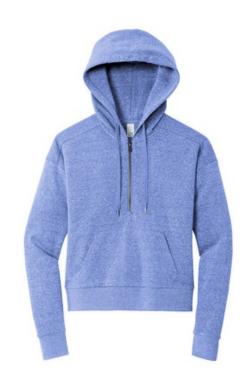

# District<sup>®</sup> Women's Perfect Tri<sup>®</sup> Fleece 1/2-Zip Pullover DT1311

Like its namesake-the iconic Perfect Tri Tee-our Perfect Tri Fleece blends three yarns for an unbelievably soft hoodie at an unbeatable value.

- 7-ounce, 54/40/6 poly/combed ring spun cotton/rayon
- Self-fabric lined hood with twill back neck tape
- Drop shoulder
- Dyed-to-match drawcords with metal tips
- YKK Metaluxe<sup>®</sup> zipper
- Side seamed
- 2x1 rib knit cuffs and hem
- Tear-away label