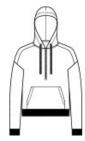

# District<sup>®</sup> Women's Perfect Tri<sup>®</sup> Fleece 1/2-Zip Pullover DT1311

Like its namesake-the iconic Perfect Tri Tee-our Perfect Tri Fleece blends three yarns for an unbelievably soft hoodie at an unbeatable value.

- 7-ounce, 54/40/6 poly/combed ring spun cotton/rayon
- Self-fabric lined hood with twill back neck tape
- Drop shoulder
- Dyed-to-match drawcords with metal tips
- YKK Metaluxe<sup>®</sup> zipper
- Side seamed
- 2x1 rib knit cuffs and hem
- Tear-away label