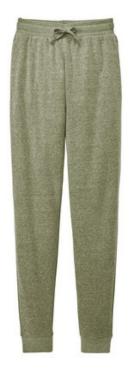

# District<sup>®</sup> Perfect Tri<sup>®</sup> Fleece Jogger DT1307

Like its namesake-the iconic Perfect Tri Tee-our Perfect Tri Fleece blends three yarns for an unbelievably soft jogger at an unbeatable value.

- 7-ounce, 54/40/6 poly/combed ring spun cotton/rayon
- 2x1 rib knit waistband
- Dyed-to-match exterior drawcord with metal tips
- Side seam pockets
- Right patch pocket on back with rib knit trim
- 2x1 rib knit cuffs
- Side seamed
- Tear-away label