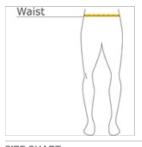

#### CARE INSTRUCTIONS

Machine Wash Cold With Like Colors. Only Non-Chlorine Bleach When Needed. Tumble Dry Low. Cool Iron If Necessary.

front

back

HOW TO MEASURE

Measure around the smallest part of the natural waist.

### SIZE CHART

|       | XS    | S     | Μ     | L     | XL    | 2XL   | 3XL   | 4XL   |
|-------|-------|-------|-------|-------|-------|-------|-------|-------|
| Waist | 26-28 | 29-31 | 32-34 | 35-37 | 38-40 | 41-43 | 44-47 | 48-51 |