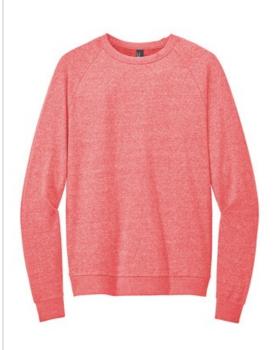

# District<sup>®</sup> Perfect Tri<sup>®</sup> Fleece Crewneck Sweatshirt DT1304

Like its namesake-the iconic Perfect Tri Tee-our Perfect Tri Fleece blends three yarns for an unbelievably soft sweatshirt at an unbeatable value.

- 7-ounce, 54/40/6 poly/combed ring spun cotton/rayon
- Raglan sleeves
- Side seamed
- 2x1 rib knit neck and cuffs
- Tear-away label