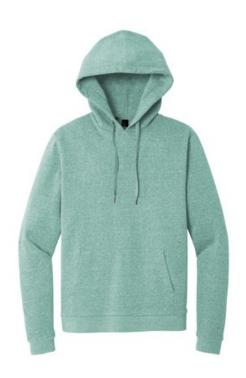

## District<sup>®</sup> Perfect Tri<sup>®</sup> Fleece Pullover Hoodie DT1300

Like its namesake-the iconic Perfect Tri Tee-our Perfect Tri Fleece blends three yarns for an unbelievably soft hoodie at an unbeatable value.

- 7-ounce, 54/40/6 poly/combed ring spun cotton/rayon
- Self-fabric lined hood with twill back neck tape
- Dyed-to-match drawcords with metal tips
- Side seamed
- 2x1 rib knit cuffs and hem
- Tear-away label