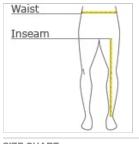

### HOW TO MEASURE

WAIST Measure around the smallest part of the natural waist.

#### INSEAM

Measure a similar style pant that fits well and is the desired length. Measure from the crotch seam to the hem.

#### SIZE CHART

|        | 32     | 34     | 36     | 42     |
|--------|--------|--------|--------|--------|
| Waist  | 32     | 34     | 36     | 42     |
| Inseam | 10 1/2 | 10 3/4 | 10 3/4 | 10 3/4 |