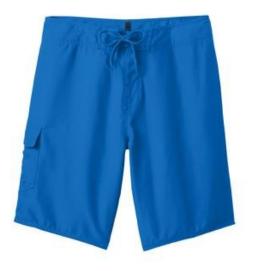

# CLOSEOUT District<sup>®</sup> Young Mens Boardshort. DT1020

Ideal for the beach, pool or street.

- 4.1-ounce, 100% polyester
- Spandex fly and dyed-to-match lace closure
- 10.5-inch inseam
- Right patch pocket with inner loop for keys