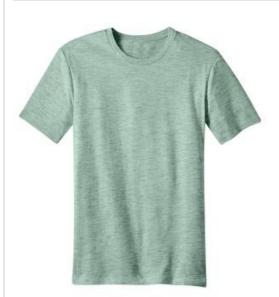

## **Young Mens Extreme Heather Crew Tee DT1000**

With its heathered look, this tee is extremely cool.

• 4-ounce, 60/40 ring spun combed cotton/poly, 32 singles

Extreme Heather fabric infuses each garment with unique character. Please allow for slight color variations.

### COLOR INFORMATION