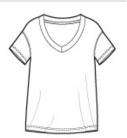

## Ladies Modal Blend Relaxed V-Neck Tee. DM480

Why fight it? You can't help but relax in this extra soft v-neck.

- 3.5-ounce, 60/40 ring spun combed cotton/modal, 40 singles
- Drop shoulder
- Relaxed fit

front

back