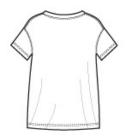

## DIST RICT

## Ladies Modal Blend Relaxed V-Neck Tee. DM480

Why fight it? You can't help but relax in this extra soft v-neck.

- 3.5-ounce, 60/40 ring spun combed cotton/modal, 40 singles
- Drop shoulder
- Relaxed fit



front



back

## HOW TO MEASURE



BUST

Measure under the arm and around the fullest part of the bust with arms down, keeping tape horizontal.

SIZE CHART

|      | XS    | S     | Μ     | L     | XL    | 3XL   | 4XL   | XXL   |
|------|-------|-------|-------|-------|-------|-------|-------|-------|
| Size | 0/2   | 4/6   | 8/10  | 12/14 | 16/18 | 22/24 | 24/26 | 20/22 |
| Bust | 32-34 | 35-36 | 37-38 | 39-41 | 42-44 | 48-50 | 51-53 | 45-47 |

COLOR INFORMATION