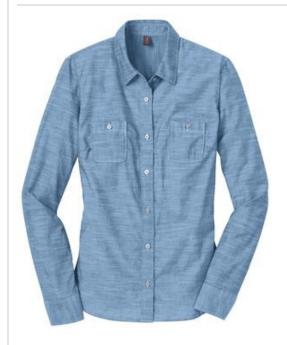

# Ladies Long Sleeve Washed Woven Shirt. DM4800

With its broken-in attitude and a flattering fit, this shirt is a hip take on a classic.

- 3-ounce, 100% ring spun combed cotton slub chambray
- Back princess seams
- Double patch pockets