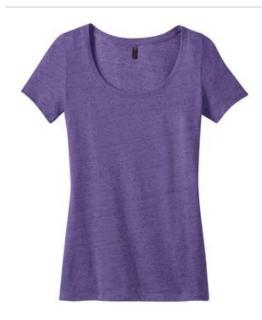

## **Ladies Textured Scoop Tee. DM471**

Fashionable texture and a scoop neck give this tee a carefree vibe.

• 4.4-ounce, 50/25/25 poly/ring spun cotton/rayon, 24 singles

The textured fabric infuses each garment with unique character. Please allow for slight color variations.