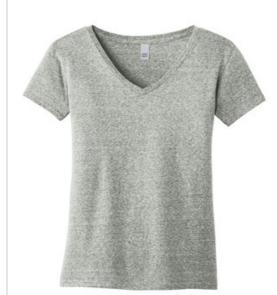

# DISCONTINUED District <sup>®</sup> Women's Astro V-Neck Tee. DM465A

A new dimension of softness and color.

- 4-ounce, 60/40 combed ring spun cotton/poly, 36 singles
- Relaxed fit
- Tear-away label
- Shoulder to shoulder taping

Please note: This product is transitioning from woven labels to tear-away labels. Your order may contain a combination of both labels.

Cosmic fabric infuses each garment with unique character.

Please allow for slight color variations.