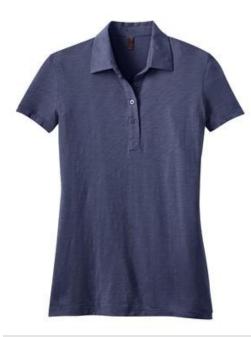

## Ladies Slub Polo. DM450

This soft slub polo is perfect for 9 to 5 and beyond.

- 3.8-ounce, 100% ring spun cotton slub, 40 singles
- Self-fabric collar
- 4-button placket
- Side vents

Slub fabric infuses each garment with unique character. Please allow for slight color variations.