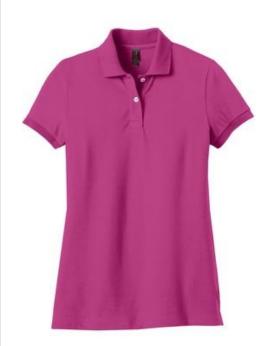

# DISCONTINUED District Made<sup>®</sup> Ladies Stretch Pique Polo. DM425

Designed for easy movement and easygoing style, this moisture-wicking polo is a comfortable everyday choice.

- 5.5-ounce, 55/40/5 cotton/poly/spandex, 40 singles
- Flat knit collar and cuffs
- 2-button placket
- Side vents