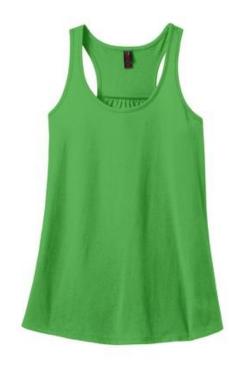

# DISCONTINUED District Made<sup>®</sup> Ladies 60/40 Gathered Racerback Tank. DM420

Perfect on its own or ready-to-layer, this tank gathers in the back for an updated look.

• 3.5-ounce, 60/40 ring spun combed cotton/poly, 40 singles