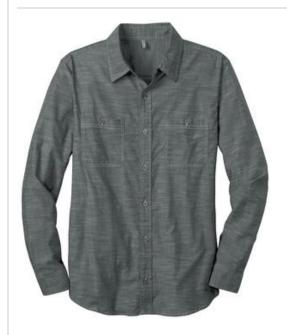

# Mens Long Sleeve Washed Woven Shirt. DM3800

For casual Fridays or after hours, this chambray shirt has a lived-in look and trim fit.

- 3-ounce, 100% ring spun combed cotton slub chambray
- Double patch pockets