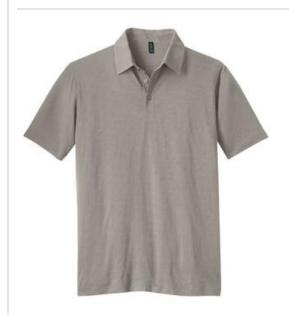

## Mens Slub Polo. DM350

Go from the workday to play in this soft essential.

- 3.8-ounce, 100% ring spun cotton slub, 40 singles
- Self-fabric collar
- 3-button placket
- Side vents

Slub fabric infuses each garment with unique character. Please allow for slight color variations.