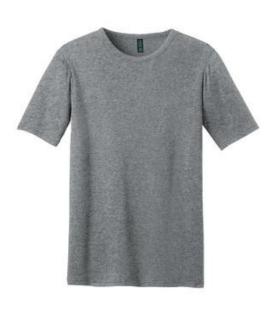

## CLOSEOUT District Made<sup>®</sup> Mens Mini Rib Crew Tee. DM300

This versatile tee offers year-round comfort thanks to its flattering fit.

• 4.7-ounce, 100% ring spun combed cotton, 40 singles

CARE INSTRUCTIONS

Machine wash cold. Tumble dry low. Do not bleach. Cool iron when necessary.

back

HOW TO MEASURE

CHEST WIDTH Measure under the arm and around the fullest part of the chest with arms down, keeping tape horizontal.