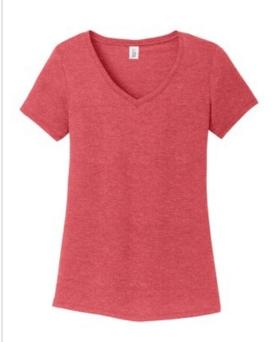

## District<sup>®</sup> Women's Perfect Tri<sup>®</sup> V-Neck Tee. DM1350L

Lightweight and extra soft, this tee is perfect.

- 4.5-ounce, 50/25/25 poly/combed ring spun cotton/rayon, 32 singles
- 1X1 rib knit neck
- Shoulder to shoulder taping
- Tear-away label