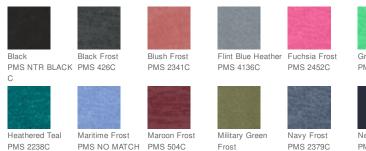

### COLOB INFORMATION

PMS 7771C

Wisteria Heather PMS NO MATCH

| Fuchsia Frost<br>PMS 2452C | Green Frost<br>PMS 2417C |
|----------------------------|--------------------------|
|                            |                          |

PMS 533C

PMS COOL GREY Charcoal 11C

Purple Frost PMS 668C

PMS 7540C

Red Frost PMS 200C

Royal Frost

PMS 7684C

Heathered Dusty

Sage PMS 5575C

Heathered Lavender PMS NO MATCH

| Turquoise Frost | V |
|-----------------|---|
| PMS 7703C       | F |

White PMS NO MATCH