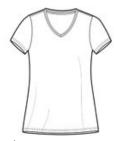

# $\mathsf{District}^{\mathbb{B}}$ Women's Perfect $\mathsf{Blend}^{\mathbb{B}}$ V-Neck Tee. $\mathsf{DM1190L}$

Totally perfect blend of cotton and poly.

- 4.3-ounce, 50/50 combed ring spun cotton/poly, 30 singles
- 90/10 combed ring spun cotton/poly (Light Heather Grey)
- 1x1 rib knit neck
- Shoulder to shoulder taping

front

back