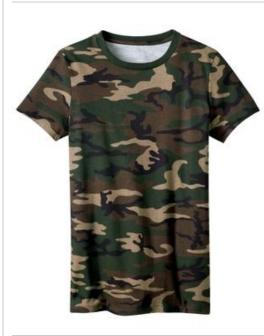

# Ladies Perfect Weight<sup>®</sup> Camo Crew Tee DM104CL

Perfection doesn't come easy...unless it's our Perfect Weight tee.

• 4.3-ounce, 100% ring spun combed cotton, 32 singles

The print is pigment-dyed. Special consideration must be taken when printing white ink or pigment-dyed cotton. **CARE INSTRUCTIONS** Machine wash cold. Non-chlorine bleach, when needed. Tumble dry low. Cool iron, if necessary.

front