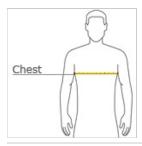

#### **HOW TO MEASURE**

# CHEST WIDTH

Measure under the arm and around the fullest part of the chest with arms down, keeping tape horizontal.