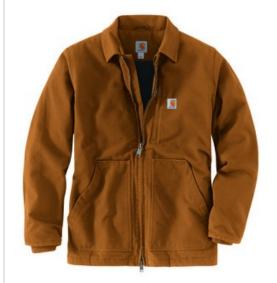

# Carhartt<sup>®</sup> Tall Sherpa-Lined Coat CTT104293

Classic Carhartt style meets Carhartt durability in this coat which features our signature cotton duck fabric for a tough exterior and a soft sherpa lining for warmth and comfort.

- 12-ounce, 100% ring spun cotton washed duck
- Sherpa-lined body for warmth
- Quilted-nylon lined sleeves for easy on-and-off
- Under-collar snaps for optional hood (sold separately)
- Pleated bi-swing back for additional range of motion
- Left chest pocket with zipper closure
- Two interior pockets
- Two large, sherpa-lined handwarming front pockets
- Interior rib knit storm cuffs help keep out the cold
- Carhartt-strong, triple-stitched main seams for added durability
- Carhartt label sewn on left pocket
- Loose fit