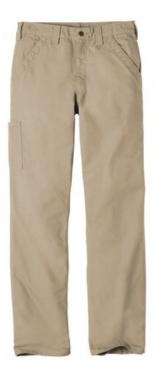

## Carhartt<sup>®</sup> Canvas Work Dungaree. CTB151

Work light on your feet and move easily. Here's a dungaree that won't weigh you down. It's comfortable and offers all the utility in the world. Punch in and get to work.

- 7.5-ounce, 100% cotton ring spun canvas
- Sits slightly above the waist
- Generous fit through the seat and thigh with the most room to move
- Multiple tool and utility pockets
- Left-leg hammer loop
- Right-leg utility band
- Stronger sewn-on-seam belt loops
- Heavy hauling reinforced back pockets
- Straight leg opening fits over boots
- Carhartt leatherette label sewn on right rear pocket
- Loose fit