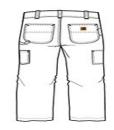

- 7.5-ounce, 100% cotton ring spun canvas
- Sits slightly above the waist
- Generous fit through the seat and thigh with the most room to move
- Multiple tool and utility pockets
- Left-leg hammer loop
- Right-leg utility band
- Stronger sewn-on-seam belt loops
- Heavy hauling reinforced back pockets
- Straight leg opening fits over boots
- Carhartt leatherette label sewn on right rear pocket
- Loose fit

## CARE INSTRUCTIONS

Machine wash warm with like colors, Non-chlorine bleach when needed, Tumble dry medium remove promptly, Do not iron ornamentation.

front

back