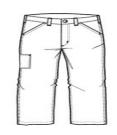

- 7.5-ounce, 100% cotton ring spun canvas
- Sits slightly above the waist
- Generous fit through the seat and thigh with the most room to move
- Multiple tool and utility pockets
- Left-leg hammer loop
- Right-leg utility band
- Stronger sewn-on-seam belt loops
- Heavy hauling reinforced back pockets
- Straight leg opening fits over boots
- Carhartt leatherette label sewn on right rear pocket
- Loose fit

## CARE INSTRUCTIONS

Machine wash warm with like colors, Non-chlorine bleach when needed, Tumble dry medium remove promptly, Do not iron ornamentation.

front

back